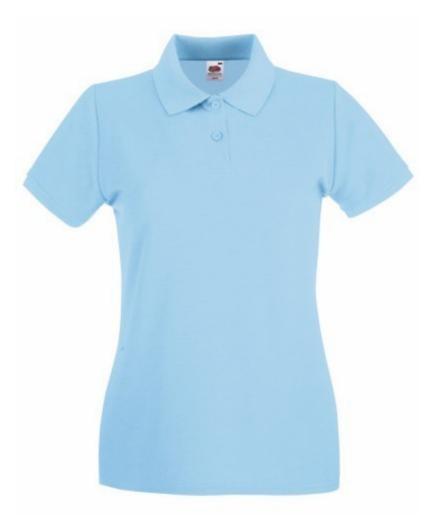

# FRUIT OF THE LOOM, LADIES PREMIUM POLO, WOMEN'S PREMIUM POLO SHIRT, SKY BLUE, L

#### Specification

Fruit of the Loom, Ladies Premium Polo, women's premium polo shirt, sky blue, L. Women's polo shirt, premium quality, 100% cotton, 180gm / m2, modern cut, slightly waisted, for everyday work and life activities, third button on the front panel, slight ruffle on the sleeves, classic polo collar. Branding: flex, flock, embroidery, sieve